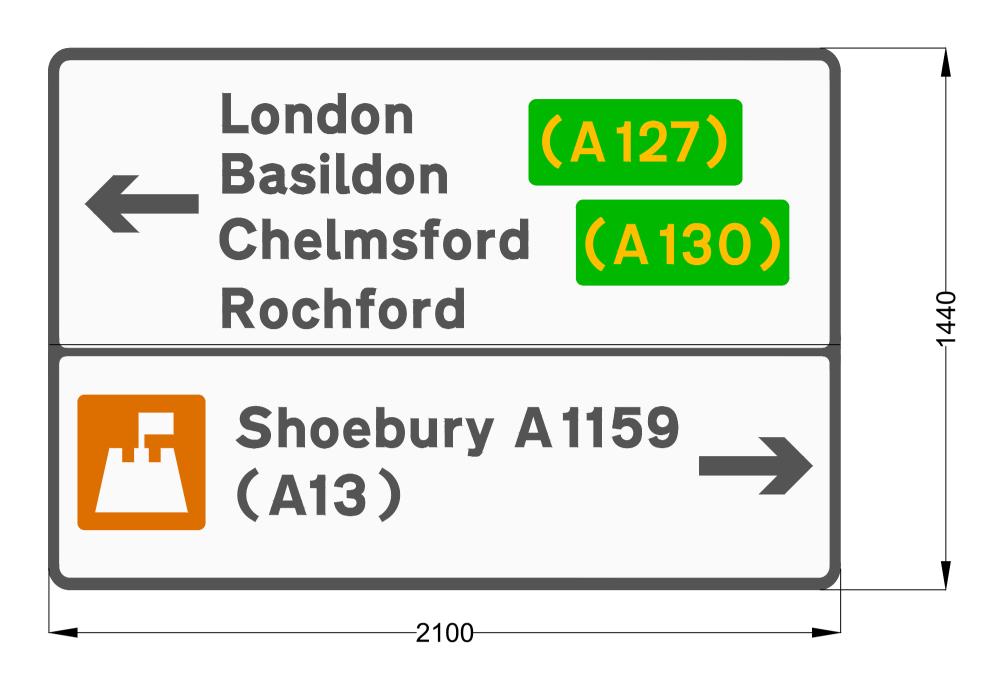

#### Proposed sign face

| Drawn<br>ETB | Date | Scales @ A1 |
|--------------|------|-------------|
| Checked      | Date | 1:10        |
| Review       | Date |             |
| Approved     | Date | Revision A  |